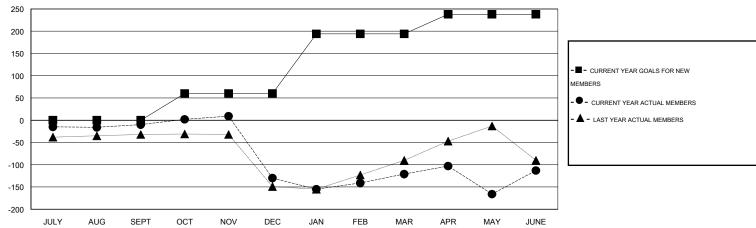

# LOCATION LEBANON

GMT CA 6-Afi

|                       |                  | Clubs     |                  |                  | Members               |                    |                                     |                    |                  |
|-----------------------|------------------|-----------|------------------|------------------|-----------------------|--------------------|-------------------------------------|--------------------|------------------|
| RESULTS FOR 2014-2015 |                  |           |                  |                  | RESULTS FOR 2014-2015 |                    |                                     |                    |                  |
| QUARTER               | NEW CLUB<br>GOAL | NEW CLUBS | DROPPED<br>CLUBS | NET<br>GAIN/LOSS | QUARTER               | NEW MEMBER<br>GOAL | CHARTER AND<br>NEW MEMBERS<br>ADDED | DROPPED<br>MEMBERS | NET<br>GAIN/LOSS |
| JULY/AUG/SEPT         | 3                | 0         | 0                | 0                | JULY/AUG/SEPT         | 0                  | 28                                  | 38                 | -10              |
| OCT/NOV/DEC           | 2                | 1         | 4                | -3               | OCT/NOV/DEC           | 60                 | 67                                  | 187                | -120             |
| JAN/FEB/MAR           | 3                | 0         | 1                | -1               | JAN/FEB/MAR           | 134                | 70                                  | 61                 | 9                |
| APR/MAY/JUNE          | 2                | 6         | 0                | 6                | APR/MAY/JUNE          | 44                 | 219                                 | 211                | 8                |

### GOALS AND ACTUAL MEMBERS CUMULATIVE

| DROPPED CLUBS: 5  DROPPED MEMBERS |                  | 74 CLUBS OF 120 ADDED 1 OR MORE<br>NEW MEMBERS | GENDER DISTRIBUTION           MALE         1,416 (57.82%)           FEMALE         1,033 (42.18%) |            |
|-----------------------------------|------------------|------------------------------------------------|---------------------------------------------------------------------------------------------------|------------|
| DECEASED CLUB CANCELLED           | 13<br>122<br>362 | CLICK HERE FOR HEALTH ASSESSMENT DATA          | FAMILY UNIT MEMBERS HEAD OF HOUSEHOLD                                                             | 401<br>185 |
| OTHER TOTAL                       | 497              |                                                | NON-HEAD OF HOUSEHOLD                                                                             | 216        |