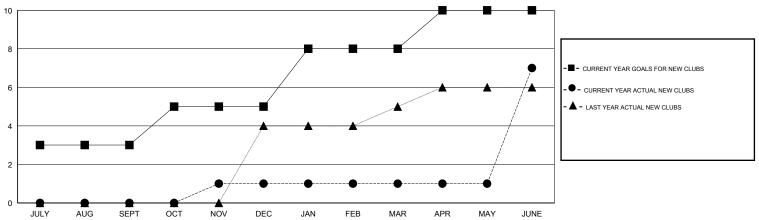

# LOCATION LEBANON

GMT CA 6-Afi

|                       |                  | Clubs     |                  |                  | Members               |                    |                                     |                    |                  |
|-----------------------|------------------|-----------|------------------|------------------|-----------------------|--------------------|-------------------------------------|--------------------|------------------|
| RESULTS FOR 2014-2015 |                  |           |                  |                  | RESULTS FOR 2014-2015 |                    |                                     |                    |                  |
| QUARTER               | NEW CLUB<br>GOAL | NEW CLUBS | DROPPED<br>CLUBS | NET<br>GAIN/LOSS | QUARTER               | NEW MEMBER<br>GOAL | CHARTER AND<br>NEW MEMBERS<br>ADDED | DROPPED<br>MEMBERS | NET<br>GAIN/LOSS |
| JULY/AUG/SEPT         | 3                | 0         | 0                | 0                | JULY/AUG/SEPT         | 0                  | 28                                  | 38                 | -10              |
| OCT/NOV/DEC           | 2                | 1         | 4                | -3               | OCT/NOV/DEC           | 60                 | 67                                  | 187                | -120             |
| JAN/FEB/MAR           | 3                | 0         | 1                | -1               | JAN/FEB/MAR           | 134                | 70                                  | 61                 | 9                |
| APR/MAY/JUNE          | 2                | 6         | 0                | 6                | APR/MAY/JUNE          | 44                 | 219                                 | 211                | 8                |

#### GOALS AND ACTUAL NEW CLUBS CUMULATIVE